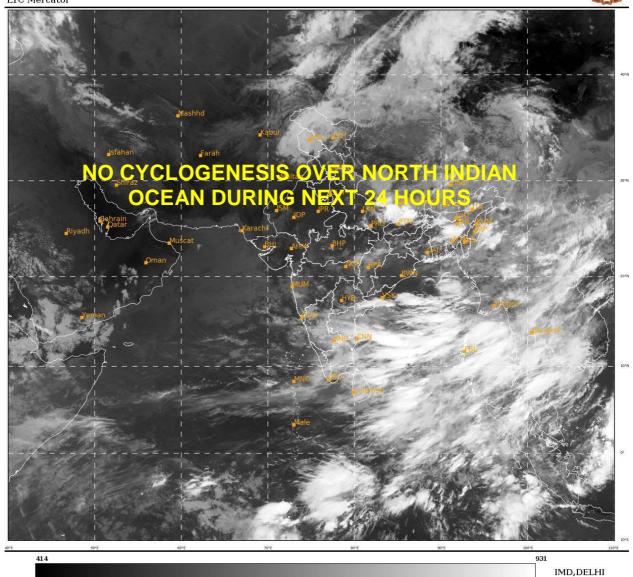

#### **BAY OF BENGAL:**

SCATTERED TO BROKEN LOW AND MEDIUM CLOUDS WITH EMBEDDED INTENSE TO VERY INTENSE CONVECTION LAY OVER SOUTH & CENTRAL BAY OF BENGAL & ANDAMAN SEA. SCATTERED LOW AND MEDIUM CLOUDS WITH EMBEDDED MODERATE TO INTENSE CONVECTION LAY OVER NORTHEAST BAY OF BENGAL.

## PROBABILITY OF CYCLOGENESIS (FORMATION OF DEPRESSION) DURING NEXT 120 HRS):

| 24 HOURS | 24-48 HOURS | 48-72 HOURS | 72-96 HOURS | 96-120 HOURS |
|----------|-------------|-------------|-------------|--------------|
| NIL      | NIL         | NIL         | NIL         | NIL          |

### **ARABIAN SEA:**

SCATTERED LOW AND MEDIUM CLOUDS WITH EMBEDDED WEAK TO MODERATE CONVECTION LAY OVER SOUTHEAST ARABIAN SEA OFF KERALA COAST & COMORIN REGION.